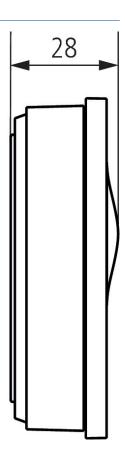

|
| Switching capacity        | 10 A at 250 V AC, cos φ = 1, 1 A at 250 V AC, cos φ = 0.6 |
| Setting range temperature | 2°C 30°C                                                  |
| Program                   | Weekly program                                            |

|                            | RAMSES 816 BLE              |
|----------------------------|-----------------------------|
| Number of memory locations | 42                          |
| Suitable for SELV          | No                          |
| Power reserve              | 4 hours                     |
| Type of protection         | IP 20                       |
| Protection class           | II according to EN 60 730-1 |

## **RAMSES 816 BLE**

Item no.: 8169150



#### Scale drawings





#### Accessories

Temperature sensor Item no.: 9070321



Temperature sensor RAMSES IP

Item no.: 9070459