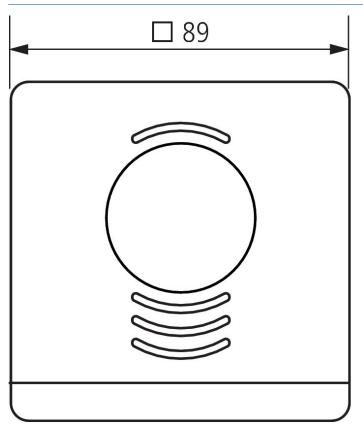

|
| Switching capacity        | 10 A at 250 V AC, cos φ = 1, 1 A at 250 V AC, cos φ = 0.6 |
| Setting range temperature | 2°C 30°C                                                  |
| Program                   | Weekly program                                            |

|                            | RAMSES 816 BLE              |
|----------------------------|-----------------------------|
| Number of memory locations | 42                          |
| Suitable for SELV          | No                          |
| Power reserve              | 4 hours                     |
| Type of protection         | IP 20                       |
| Protection class           | II according to EN 60 730-1 |

## **RAMSES 816 BLE**

Item no.: 8169150



#### Scale drawings





#### Accessories

Temperature sensor Item no.: 9070321



Temperature sensor RAMSES IP

Item no.: 9070459