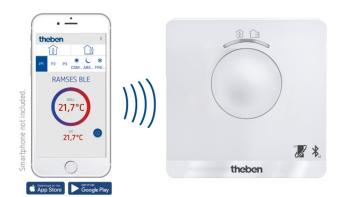

### RAMSES 816 BLE

Item no.: 8169150

#### Description

- Digital clock thermostat for time-dependent monitoring and control of room temperature
- Suitable for energy-saving room temperature control in houses, apartments, etc.
- Operation via app
- Direct Bluetooth Low Energy (BLE) connection between the app and RAMSES BLE, no communication via the Internet
- Settings configured conveniently via the app with intuitive operation from a smartphone or tablet
- Increased user convenience
- Power supply via OpenTherm bus (clock thermostat)
- Mains version (control box)
- Relay switch output at the control box (floating, 10 (1) A)
- Optional: 0-10 V modulation output
- External input for the flexible connection of the external temperature sensor, floor sensor, motion detector or telephone contact
- Replaces 2-wire controller in the room when the lower housing is fitted next to the heating
- Suitable for switching higher currents (relay in lower housing) for electric heating units
- Suitable for on/off heating systems, zonebased or single-room control, for higher switching capacities with control box, and for 2-wire connection (for replacing 2-wire battery devices)